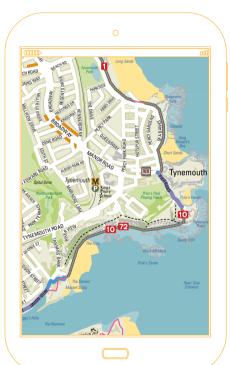

# Interactive Solutions

Websites and interactive maps have huge potential for promoting travel and destinations. Our interactive mapping websites can be built to achieve and deliver your essential requirements. For example, we can include layers that can be switched on and off, clickable hotspots, and responsive design so the website will work on mobile devices.